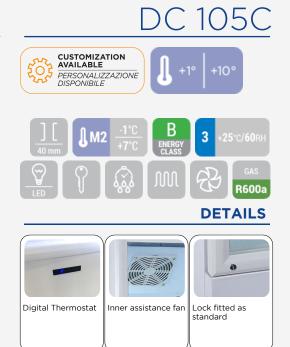

## **GENERAL FEATURES**

| 105 Lt. Upright slim cooler with advertising panel | • |
|----------------------------------------------------|---|
| White coated steel for internal and external side  | • |
| Static cooling with fan assisted cooling           | • |
| Automatic compressor cycle defrost                 | • |
| Foaming Agent Cyclopentane (40mm per side)         | • |
| Digital Thermostat                                 | • |
| Rear inner evaporator conveyor                     | • |
| Double layer safety tempered glass                 | • |
| Lock fitted as standard                            | • |
| Removable Gasket                                   | • |
| Air conveyed through a inner large fan             | • |
| White adjustable shelves: 5 Pcs                    | • |
| Inner vertical LED light / LED for canopy          | • |
| Independent switches for internal light and canopy | • |
| N.4 Adjustable feet                                | • |
| Energy efficiency class: B                         | • |
|                                                    |   |

## **PRODUCT DIMENSIONS**

105 L

150 W

42 Kg

49 Kg

RoHS

42 dB(A)

M2 (-1°C~+7°C)