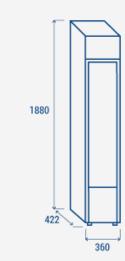

2.35 kWh/24h

360x422x1880 276x278x1298

425x455x2030 65/140/140

(( C

External Dimensions (WxDxH mm) Internal Dimensions (WxDxH mm) Packaging dimensions (WxDxH mm)